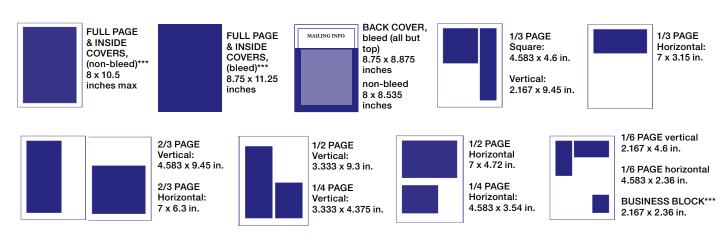

#### **Design Requirements**

Please create your advertisement to fit with one of the available sizes below. Dimensions are given in inches. All ads are black and white (grayscale) except for the back cover, inside front and inside back.

<sup>\*\*\*</sup>Note: Please make document size ("trim" size)  $8.5 \times 11$  inches for all full-page ads. For full-bleed ads, please extend a one-eighth-inch bleed on all four sides, making total ad dimensions  $8.75 \times 11.25$  in. The "live" area in a bleeding ad should be confined to the inner  $8 \times 10.5$  inches for safety; make sure no important text or graphic elements extend past that inner border.